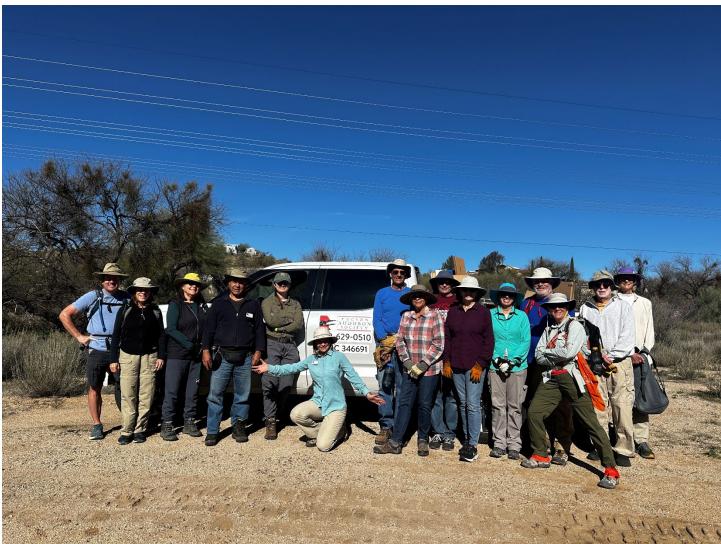

Volunteer days:

Figure 1 Animals found inside one of the pipes during a volunteer capping day in Avra Valley.

Figure 2 Volunteer day with Desert Fence Busters. Photo by Olya Weekley

Figure 3 Volunteer capping day with Desert Fence Busters. Photo by Olya Weekley

Figure 4 Volunteer capping day at Catalina Regional Park. Photo by Olya Weekley.

Figure 5 Kathy and Mike Ellwood capping pipes Desert Fence Busters event 2024