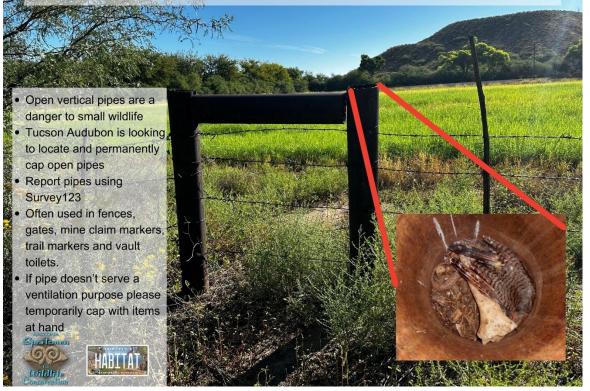

tucsonaudubon.org/deathpipes. We ask for a few details about the pipe's location and dimensions and a photo if possible. We also kindly ask that you temporarily cap the pipe with readily available objects until we can arrive to permanently address the issue.

# **Tucson Audubon's Death Pipes Project**

ventilation or irrigations, specialized screens and caps are available on the market.

Death pipes are an easily overlooked but important threat to tackle. By increasing awareness, actively locating and capping death pipes, we can prevent these unnecessary deaths for years to come. With the support of organizations like Arizona Sportsmen for Wildlife Conservation and individuals like you, we can make a difference!