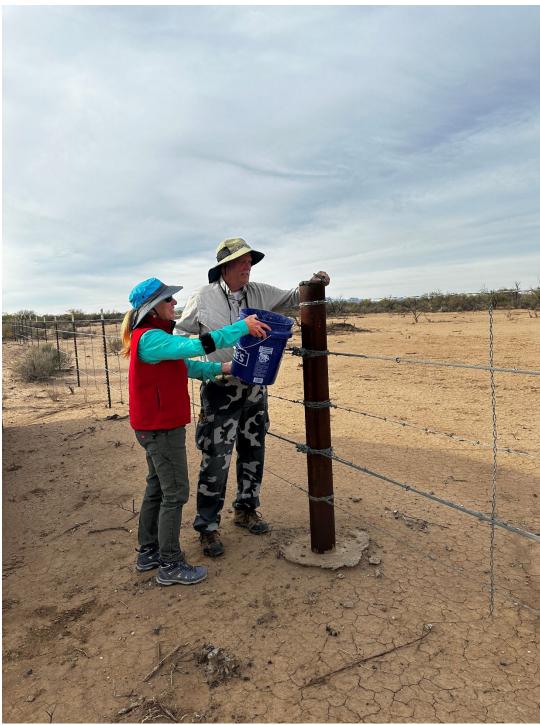

Figure 4 Volunteer capping day at Catalina Regional Park. Photo by Olya Weekley.

Figure 5 Kathy and Mike Ellwood capping pipes Desert Fence Busters event 2024