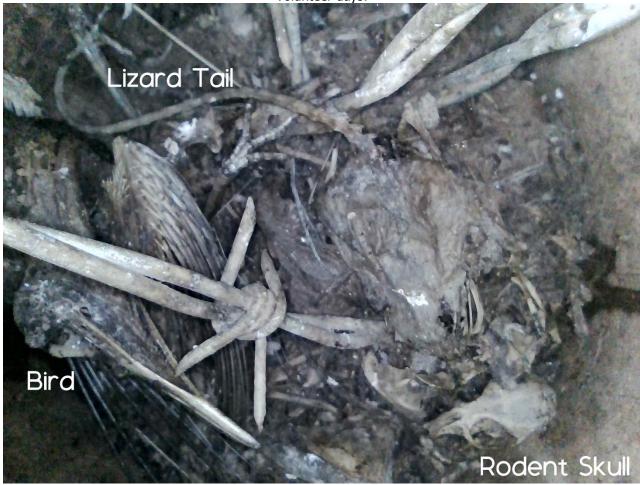

Volunteer days:

Figure 1 Animals found inside one of the pipes during a volunteer capping day in Avra Valley.

Figure 2 Volunteer day with Desert Fence Busters. Photo by Olya Weekley

Figure 3 Volunteer capping day with Desert Fence Busters. Photo by Olya Weekley