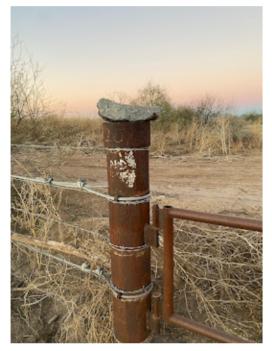

## Taking Action:

This year, we are proud to announce that we have received a grant from Arizona Sportsmen for Wildlife Conservation to raise public awareness about this issue and take concrete steps to address it in Southeast Arizona. However, we cannot achieve our mission without your assistance. If you encounter an open vertical pipe, please report it through our website using the form at

tucsonaudubon.org/deathpipes. We ask for a few details about the pipe's location and dimensions and a photo if possible. We also kindly ask that you temporarily cap the pipe with readily available objects until we can arrive to permanently address the issue.