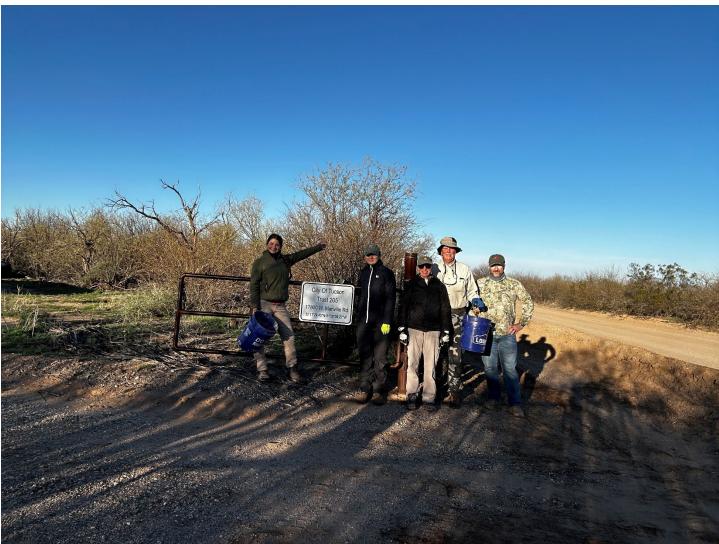

Volunteer days:

Figure 1 Animals found inside one of the pipes during a volunteer capping day in Avra Valley.

Figure 2 Volunteer day with Desert Fence Busters. Photo by Olya Weekley

Figure 3 Volunteer capping day with Desert Fence Busters. Photo by Olya Weekley