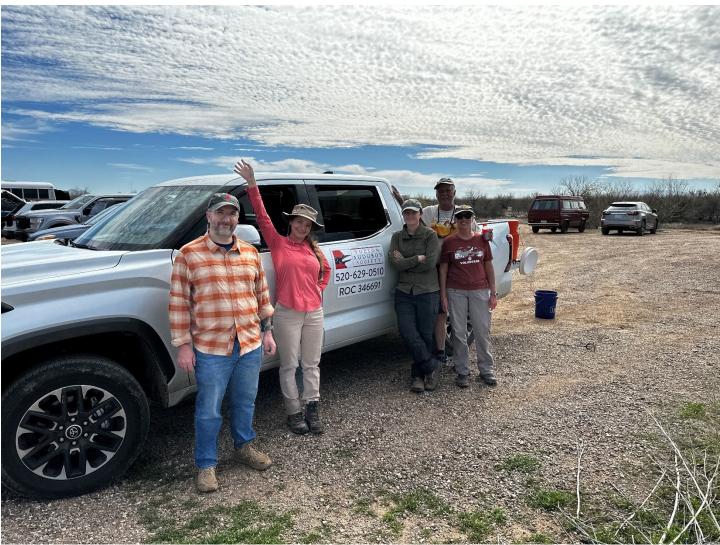

Volunteer days:

Figure 1 Animals found inside one of the pipes during a volunteer capping day in Avra Valley.

Figure 2 Volunteer day with Desert Fence Busters. Photo by Olya Weekley

Figure 3 Volunteer capping day with Desert Fence Busters. Photo by Olya Weekley

Figure 4 Volunteer capping day at Catalina Regional Park. Photo by Olya Weekley.

Figure 5 Kathy and Mike Ellwood capping pipes Desert Fence Busters event 2024