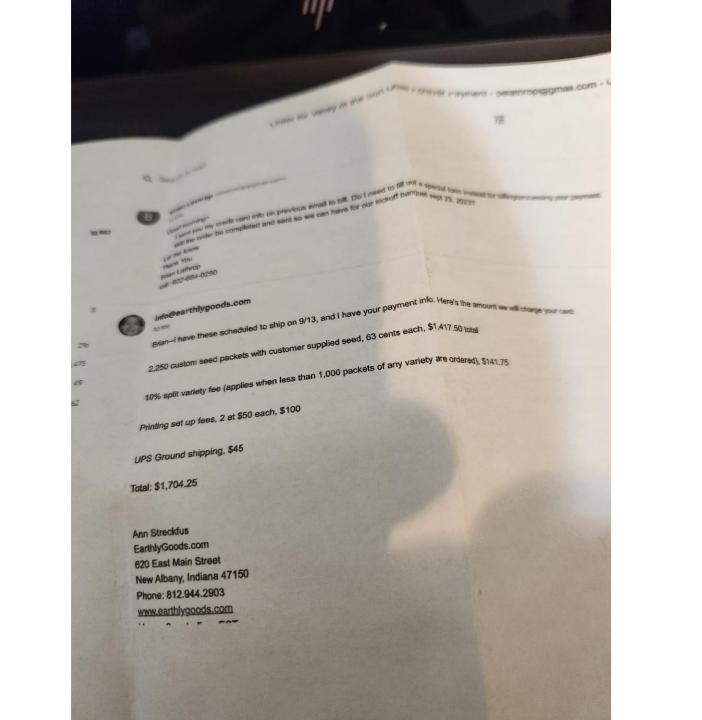

| Pollinator seeds for the prescott 3000 plus elevation          | \$270  | \$270     |
|----------------------------------------------------------------|--------|-----------|
| Seed packets for phoenix area                                  | \$1700 | \$1417.50 |
| Seed packets for prescott 3000 plus elevation                  | \$400  | \$141.75  |
| Misc shipping/taxes                                            | \$220  | \$110.88  |
| Printing set up fees                                           | 0      | \$100     |
|                                                                |        |           |
|                                                                |        |           |
|                                                                |        |           |
|                                                                |        |           |
| TOTAL                                                          | \$3400 | \$2658.43 |
|                                                                |        |           |
| \$370.78 will be reimbursed to AZFSWC because of cost savings. |        |           |