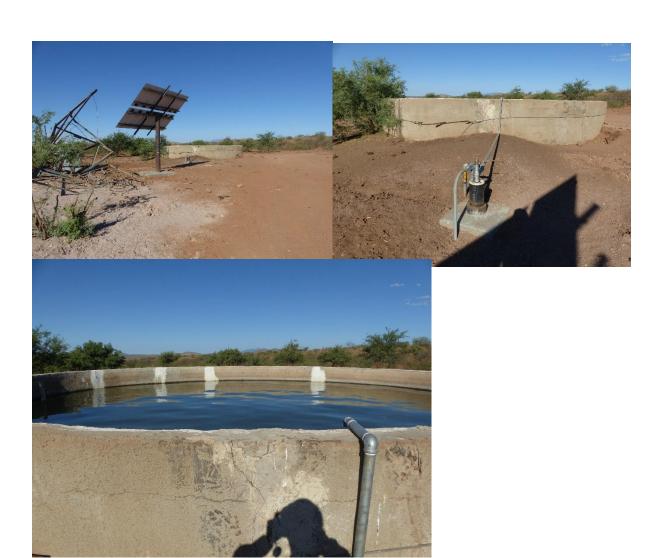

AAF Screenshot

Soapweed Pasture Trough 1

Soapweed Pasture Trough 2

Soapweed Pasture Trough 3 with Storge tanks

Soapweed Pasture Trough 4

Soapweed Well and Existing storage