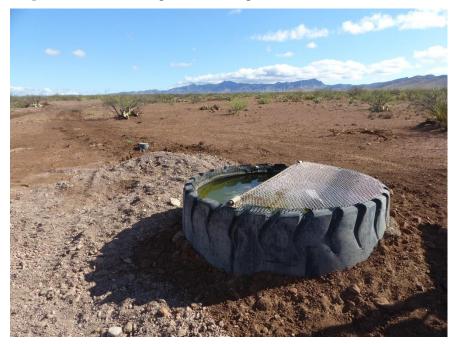

AAF Screenshot

Soapweed Pasture Trough 1

Soapweed Pasture Trough 2

Soapweed Pasture Trough 3 with Storge tanks

Soapweed Pasture Trough 4

Soapweed Well and Existing storage