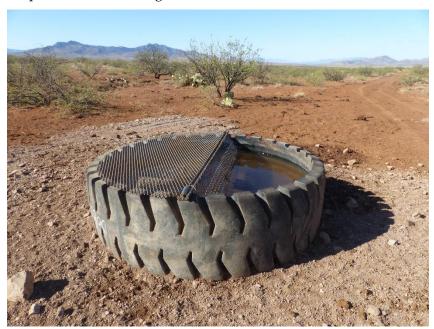

## **AZ Sportsmen For Wildlife Conservation GRANT COMPLETION REPORT**

|       | Project Title: Soapweed Pasture Water Development                                                                                                                                                                                                                                                                                                                                                                                                                                                                                                                                                                                                                                                                                                                                                                                                                                                                                                  |
|-------|----------------------------------------------------------------------------------------------------------------------------------------------------------------------------------------------------------------------------------------------------------------------------------------------------------------------------------------------------------------------------------------------------------------------------------------------------------------------------------------------------------------------------------------------------------------------------------------------------------------------------------------------------------------------------------------------------------------------------------------------------------------------------------------------------------------------------------------------------------------------------------------------------------------------------------------------------|
|       | Organization: Arizona Antelope Foundation                                                                                                                                                                                                                                                                                                                                                                                                                                                                                                                                                                                                                                                                                                                                                                                                                                                                                                          |
|       | Event/Project Completion Date: June 1, 2021                                                                                                                                                                                                                                                                                                                                                                                                                                                                                                                                                                                                                                                                                                                                                                                                                                                                                                        |
|       | Project Location (Include info such as event center, hunting unit, etc.): GMU 32                                                                                                                                                                                                                                                                                                                                                                                                                                                                                                                                                                                                                                                                                                                                                                                                                                                                   |
|       | Submitted By: John Millican, AAF Field Project Manager                                                                                                                                                                                                                                                                                                                                                                                                                                                                                                                                                                                                                                                                                                                                                                                                                                                                                             |
|       | E-mail: j2dbmill@msn.com                                                                                                                                                                                                                                                                                                                                                                                                                                                                                                                                                                                                                                                                                                                                                                                                                                                                                                                           |
|       | Phone #: 520-508-4272                                                                                                                                                                                                                                                                                                                                                                                                                                                                                                                                                                                                                                                                                                                                                                                                                                                                                                                              |
|       | Today's Date: July 6, 2021                                                                                                                                                                                                                                                                                                                                                                                                                                                                                                                                                                                                                                                                                                                                                                                                                                                                                                                         |
|       | AZSFWC Logo and Link to AZSFWC on organization's website? (attach screen print image) Yes X No License Plate Image w/link to MVD on organization's website? (attach screen print image) Yes X No AZSFWC Logo displayed at event? (attach photo(s)) Yes No X AZSFWC recognized in all marketing materials & post event articles? (attach all samples) Yes No X List any social media recognition of AZSFWC (include all screen print images) Was there any media or press coverage? (attach copies if available) Yes No X List any other recognition? AAF Reports and Public Presentations list AZSFWC as funding partner  Summarize Project Accomplishments: The development of the Soapweed Pasture water development provides yearlong water at 4 locations, separated approximately 1 mile apart. The project involved drilling of a new well (completed November 2020) equipped with solar pump, installation of a 10,000 gallon storage tank, |
|       | and underground placement of 5.31 miles of high-density poly pipe plumbed to 4 metal troughs with escape ramps installed.  Measurable Results (Fill in all that are applicable):  Attendees (If project was an event, list total # of participants, excluding staff, visiting parents, etc):  Visitors (If the project is an interpretive display, list total # of annual visitors):  Brochures, Pamphlets, etc. (If the project is a brochure, publication, poster or video, list the total produced and                                                                                                                                                                                                                                                                                                                                                                                                                                          |
| The o | distributed): Other (please explain): The Soapweed Pasture makes up 8,040 acres within Arizona State Trust Land, managed by the Dobson Ranch Cattle Company objectives for this project are:                                                                                                                                                                                                                                                                                                                                                                                                                                                                                                                                                                                                                                                                                                                                                       |
|       | Provided dependable yearlong water sources for wildlife and livestock distribution, within PR, MD and Javelina habitat.                                                                                                                                                                                                                                                                                                                                                                                                                                                                                                                                                                                                                                                                                                                                                                                                                            |
| •     | Increased habitat connectivity and permeability in association with ongoing efforts throughout the area.  Improved hunter opportunity and distribution.  Developed a system that is flexible to changing needs and conditions                                                                                                                                                                                                                                                                                                                                                                                                                                                                                                                                                                                                                                                                                                                      |
| •     | Developed a system that is devine to changing needs and conditions                                                                                                                                                                                                                                                                                                                                                                                                                                                                                                                                                                                                                                                                                                                                                                                                                                                                                 |

AAF Screenshot

Soapweed Pasture Trough 1

Soapweed Pasture Trough 2

Soapweed Pasture Trough 3 with Storge tanks

Soapweed Pasture Trough 4

Soapweed Well and Existing storage