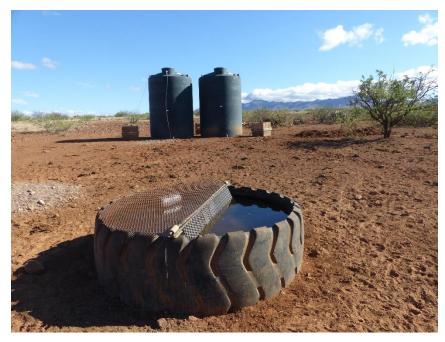

AAF Screenshot

Soapweed Pasture Trough 1

Soapweed Pasture Trough 2

Soapweed Pasture Trough 3 with Storge tanks

Soapweed Pasture Trough 4

Soapweed Well and Existing storage